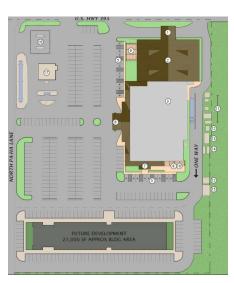

## **Project Location**

Bishop, CA

#### **Owner/Agency**

Bishop Paiute Development Corporation Bishop Paiute Tribe

### **Contact Person**

Allen Summers, Chairman 50 N Tu-Su Lane Bishop, CA 93514 760.873.3584 allen.summers@bishoppaiute.org

#### Description

FSA helped scope, develop and secure financing for the Tribe's casino expansion. FSA was engaged in 2018 after the Tribe spent several years trying to make the expansion project a reality through other efforts. FSA also facilitated the RFP process for the selection of the lender, architect, and contractor for the project. The casino expansion transaction closed in December 2019.

**Project Description** Casino Expansion - \$18M

# Financing Amount & Type \$16.55M Bank Loan

Completion Date
December 2019